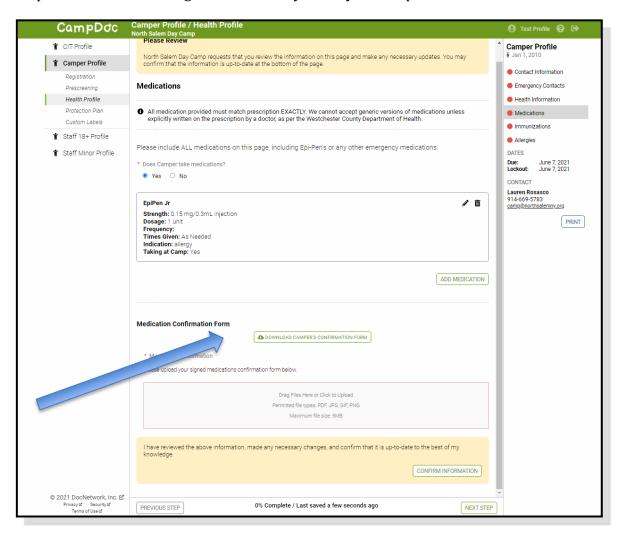

## Medications (including ALL Epi-Pens and Inhalers)

If your child has any medications that will be taken at camp, please input the information. You will then need to download/print the "Confirmation Form". Please have your pediatrician sign the form. This form then needs to be uploaded to the site- You may scan or take a photo of the form with a smartphone, then upload the file. Click on the red box to upload. You may also email a copy of it to us at <a href="mailto:camp@northsalemny.org">camp@northsalemny.org</a>, drop it off at our office, or have your pediatrician fax it to us (fax# (914)669-8460) and we will upload it for you.

\*\*All medications brought to camp must match this form EXACTLY. No generic meds unless your doctor has written the prescription for generic. (ex. If your doctor prescribes Benadryl, we must have the Benadryl brand, not a generic). This is a Department of Health regulation. Thank you for your cooperation in this.