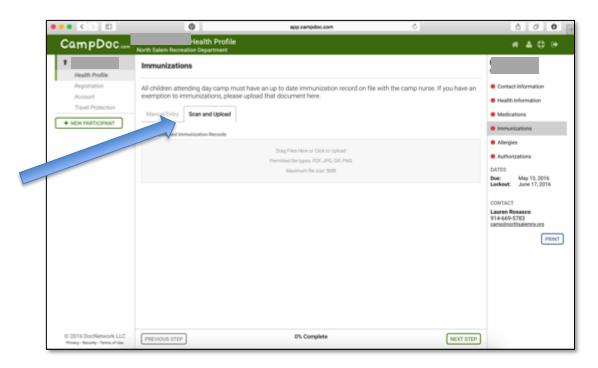

## **Immunizations**

You may scan or take a photo of the participant's records with a smartphone, then upload the file. Select "Scan and Upload" to access this page. You may also email a copy of it to us at <a href="mailto:camp@northsalemny.org">camp@northsalemny.org</a>, drop it off at our office, or have your pediatrician fax it to us (fax# (914)669-8460) and we will upload it for you.