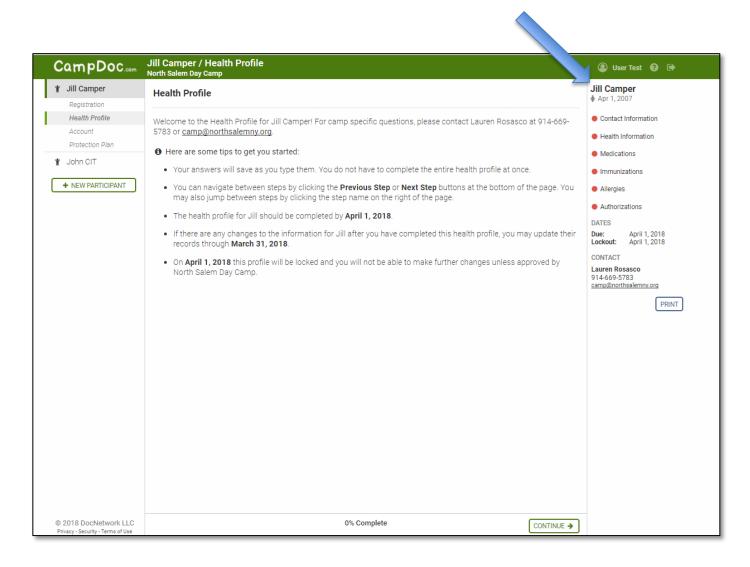

## How to complete the health profile

Locate the email with the link to your CampDoc account to login (returning families) or create a new account.

All participants must have their health profile completed. Located in the right-hand column are the different pages that need to be completed. Click on the name of one to begin, and answer all questions until that section is complete. When it is completed, the red circle will change to a green checkmark. Continue to the next section by selecting a section that has not been completed (a section with a red circle). You have finished the health profile once all sections are labeled with a green checkmark.